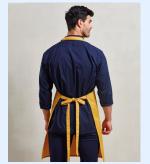

# **Colours Bib Apron**

## SIZES: ONE SIZE (Width 72cm Length 86cm)

#### PR150

#### **AVAILBLE IN 62 COLOURS**

65% Polyester, 35% Cotton twill. Denim: 70% Cotton, 30% Polyester, 195gsm. Denim: 265gsm. Featuring an adjustable buckle on the neckband so the

wearer can change the overall length, this full bib apron offers great protection. Self-fabric ties.