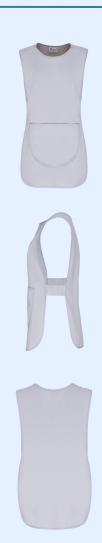

# **Pocket Tabard**

# SIZES: S (10), M (12), L (14), XL (16), 2XL (18), 3XL (20)

# PR171

**AVAILBLE IN 18 COLOURS** 

65% Polyester, 35% Cotton twill, 195gsm. Approximate length 68cm. A traditional over-the-head tabard available in 18 vibrant colours. This coverall fastens securely at the side with adjustable studs and offers great protection against spillages. In the centre is a large patch pocket with a bias trim edge, useful for carrying accessories. Crease resistant finish.