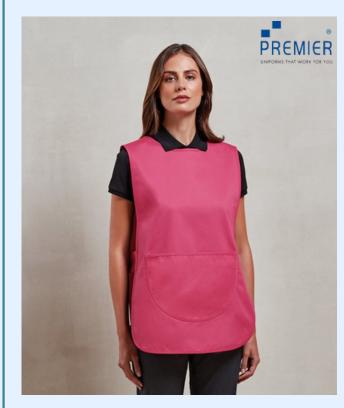

# **Pocket Tabard**

# SIZES: S (10), M (12), L (14), XL (16), 2XL (18), 3XL (20)

# PR171

**AVAILBLE IN 18 COLOURS** 

65% Polyester, 35% Cotton twill, 195gsm. Approximate length 68cm. A traditional over-the-head tabard available in 18 vibrant colours. This coverall fastens securely at the side with adjustable studs and offers great protection against spillages. In the centre is a large patch pocket with a bias trim edge, useful for carrying accessories. Crease resistant finish.