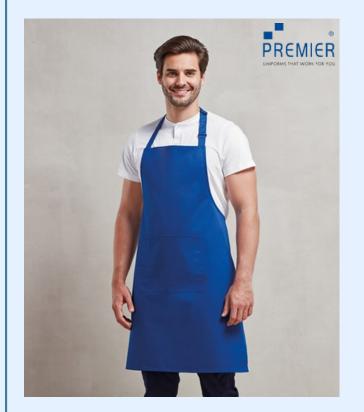

# **Colours Bib Apron**

## SIZES: ONE SIZE (Width 72cm Length 86cm)

#### PR150

#### **AVAILBLE IN 62 COLOURS**

65% Polyester, 35% Cotton twill. Denim: 70% Cotton, 30% Polyester, 195gsm. Denim: 265gsm. Featuring an adjustable buckle on the neckband so the

wearer can change the overall length, this full bib apron offers great protection. Self-fabric ties.