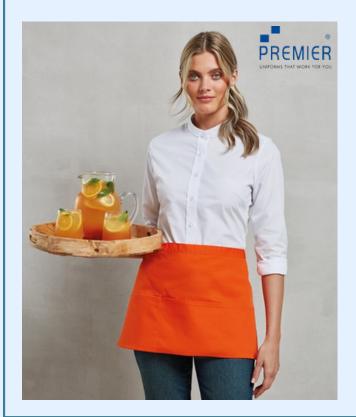

# **Colours 3-Pocket Apron**

## SIZES: ONE SIZE (Width 60cm, Length 33cm)

# PR155

## AVAILABLE IN 28 COLOURS

65% Polyester, 35% Cotton twill, 195gsm. A popular style of apron seen in many bars and restaurants, this short waist apron has three open pockets and comes in 24 colours from the Premier 'Colours Collection.' The pockets are great for carrying payments terminals and tablet devices.