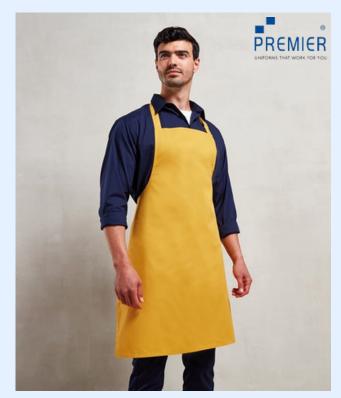

# **Colours Bib Apron**

## SIZES: ONE SIZE (Width 72cm Length 86cm)

#### PR150

#### **AVAILBLE IN 62 COLOURS**

65% Polyester, 35% Cotton twill. Denim: 70% Cotton, 30% Polyester, 195gsm. Denim: 265gsm. Featuring an adjustable buckle on the neckband so the

wearer can change the overall length, this full bib apron offers great protection. Self-fabric ties.