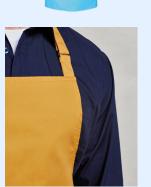

# **Colours Bib Apron**

## SIZES: ONE SIZE (Width 72cm Length 86cm)

#### PR150

#### **AVAILBLE IN 62 COLOURS**

65% Polyester, 35% Cotton twill. Denim: 70% Cotton, 30% Polyester, 195gsm. Denim: 265gsm. Featuring an adjustable buckle on the neckband so the

wearer can change the overall length, this full bib apron offers great protection. Self-fabric ties.