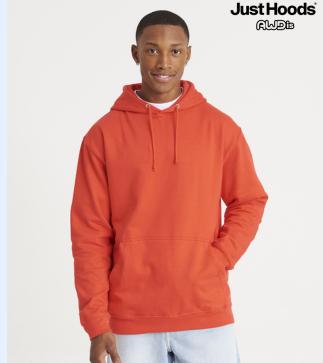

## **College Hoodie**

SIZES: XS, S, M, L, XL, 2XL, 3XL, 4XL, 5XL

#### JH001

### **AVAILABLE IN 90 COLOURS**

80% Ringspun cotton, 20% Polyester. Charcoal: 52% Ringspun cotton, 48% Polyester. Heather Grey: 75% Ringspun cotton, 25% Polyester. Smoke colours: 70% Ringspun cotton, 30% Polyester, 280gsm.

Simple, stylish classic hoodie made from cotton faced fabric ideal for decoration purposes. Twin-needle stitching detailing. Double fabric hood with self coloured cords. Kangaroo pouch pocket. Ribbed cuffs and hem. Brushed inner fabric.