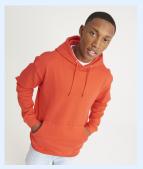

## **College Hoodie**

SIZES: XS, S, M, L, XL, 2XL, 3XL, 4XL, 5XL

#### JH001

### **AVAILABLE IN 90 COLOURS**

80% Ringspun cotton, 20% Polyester. Charcoal: 52% Ringspun cotton, 48% Polyester. Heather Grey: 75% Ringspun cotton, 25% Polyester. Smoke colours: 70% Ringspun cotton, 30% Polyester, 280gsm.

Simple, stylish classic hoodie made from cotton faced fabric ideal for decoration purposes. Twin-needle stitching detailing. Double fabric hood with self coloured cords. Kangaroo pouch pocket. Ribbed cuffs and hem. Brushed inner fabric.