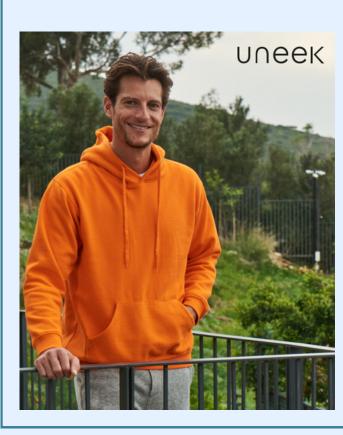

## **College Hoodie**

SIZES: XS, S, M, L, XL, 2XL, 3XL, 4XL, 5XL

#### JH001

### **AVAILABLE IN 90 COLOURS**

80% Ringspun cotton, 20% Polyester. Charcoal: 52% Ringspun cotton, 48% Polyester. Heather Grey: 75% Ringspun cotton, 25% Polyester. Smoke colours: 70% Ringspun cotton, 30% Polyester, 280gsm.

Simple, stylish classic hoodie made from cotton faced fabric ideal for decoration purposes. Twin-needle stitching detailing. Double fabric hood with self coloured cords. Kangaroo pouch pocket. Ribbed cuffs and hem. Brushed inner fabric.