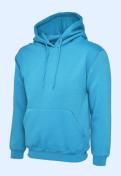

## **Classic Hooded Sweatshirt**

SIZES: XS, S, M, L, XL, 2XL, 3XL, 4XL, 5XL, 6XL

#### UC502

### **AVAILBLE IN 22 COLOURS**

50% Polyester 50% Cotton, 300gsm.
Reactive Dyed, Taped Neck, Twin Needle Stitching,
Brushed Effect for Superior Comfort & Look, Lycra Ribbed
Cuffs & Welt, Front Pouch Pocket, Double Fabric Hood, Self
Coloured Lace Cord.