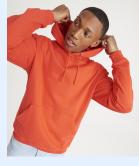

## **Classic Hooded Sweatshirt**

SIZES: XS, S, M, L, XL, 2XL, 3XL, 4XL, 5XL, 6XL

#### UC502

### **AVAILBLE IN 22 COLOURS**

50% Polyester 50% Cotton, 300gsm.
Reactive Dyed, Taped Neck, Twin Needle Stitching,
Brushed Effect for Superior Comfort & Look, Lycra Ribbed
Cuffs & Welt, Front Pouch Pocket, Double Fabric Hood, Self
Coloured Lace Cord.