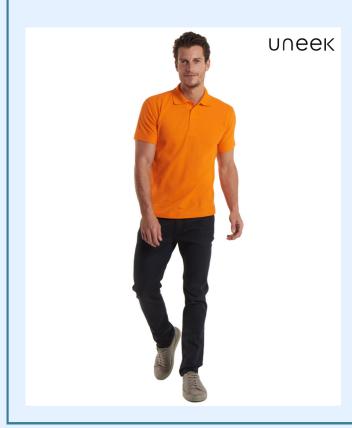

# **Classic Polo Shirt**

SIZES: XS, S, M, L, XL, 2XL, 3XL, 4XL, 5XL, 6XL

UC101

### **AVAILBLE IN 17 COLOURS**

50% Polyester 50% Cotton, 220gsm. Reactive Dyed, Knitted Collar, Taped Neck, Hemmed Sleeve & Bottom, Washable at 60 Degrees, 3 Self Coloured Button Placket.