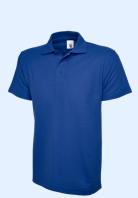

# **Classic Polo Shirt**

SIZES: XS, S, M, L, XL, 2XL, 3XL, 4XL, 5XL, 6XL

UC101

### **AVAILBLE IN 17 COLOURS**

50% Polyester 50% Cotton, 220gsm. Reactive Dyed, Knitted Collar, Taped Neck, Hemmed Sleeve & Bottom, Washable at 60 Degrees, 3 Self Coloured Button Placket.