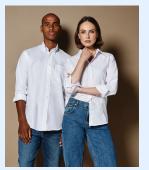

# **Oxford Shirt Long Sleeved**

#### AVAILBLE IN BLACK, FRENCH NAVY, LIGHT BLUE & WHITE

70% Cotton, 30% Polyester, 135gsm.

A comfortable yet hard wearing cotton rich long sleeve Oxford shirt. Highly functional features include easy-iron properties and ability to be washed at 50°c. Fused standup button-down collar. Chest pocket. Double-stitched side and sleeve seams. One-button adjustable cuffs with buttoned cuff placket. Rounded hem. Single needle stitched yoke and armholes, back yoke. Two pleats at back.

# **Oxford Blouse Long Sleeved**

### KK361

**AVAILABLE IN BLACK, FRENCH NAVY, LIGHT BLUE & WHITE** 70% Cotton, 30% Polyester, 135gsm.

A comfortable yet hard wearing cotton rich long sleeve women's Oxford shirt. Highly functional features include easy-iron properties and ability to be washed at 50°c. Soft interlined fused stand-up collar. Two pleats at back. Rounded hem. Back yoke. One adjustable button cuff with pointed no button cuff placket. Single-stitched yoke and armhole seams. Double-stitched side and sleeve seams.