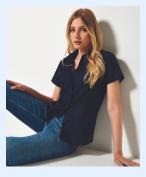

# **Oxford Blouse Short Sleeved**

## SIZES: 6, 8, 10, 12, 14, 16, 18, 20, 22, 24, 26, 28

### KK360

## AVAILABLE IN 5 COLOURS

70% Cotton, 30% Polyester, 135gsm.

A comfortable yet hardwearing cotton rich short sleeve women's Oxford shirt, that is suitable for a range of corporate environments. Highly functional features include easy-iron properties and ability to be washed at 50°c. Soft interlined fused collar. Rounded hem. Single stitching around armholes. Double-stitched sleeve and side seams. Two front darts. Two back darts. Spare button.