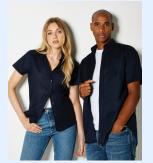

## **Oxford Shirt Short Sleeved**

## SIZES: 14", 14.5", 15", 15.5", 16", 16.5", 17", 17.5", 18", 18.5", 19", 19.5", 20", 21", 22", 23"

#### KK350

#### **AVAILBLE IN 5 COLOURS**

70% Cotton, 30% Polyester, 135gsm.

A comfortable yet hard wearing cotton rich short sleeve Oxford shirt. Highly functional features include easy-iron properties and ability to be washed at 50°c. Fused standup button-down collar. Chest pocket. Doubled-stitched side and sleeve seams. Rounded hem. Two pleats at back. Two spare buttons. Single needle stitched yoke and armholes. Back yoke.

# **Oxford Blouse Short Sleeved**

## SIZES: 6, 8, 10, 12, 14, 16, 18, 20, 22, 24, 26, 28

### KK360

## AVAILABLE IN 5 COLOURS

70% Cotton, 30% Polyester, 135gsm.

A comfortable yet hardwearing cotton rich short sleeve women's Oxford shirt, that is suitable for a range of corporate environments. Highly functional features include easy-iron properties and ability to be washed at 50°c. Soft interlined fused collar. Rounded hem. Single stitching around armholes. Double-stitched sleeve and side seams. Two front darts. Two back darts. Spare button.