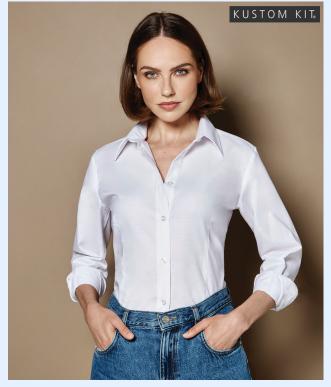

# **Oxford Blouse Long Sleeved**

### KK361

**AVAILABLE IN BLACK, FRENCH NAVY, LIGHT BLUE & WHITE** 70% Cotton, 30% Polyester, 135gsm.

A comfortable yet hard wearing cotton rich long sleeve women's Oxford shirt. Highly functional features include easy-iron properties and ability to be washed at 50°c. Soft interlined fused stand-up collar. Two pleats at back. Rounded hem. Back yoke. One adjustable button cuff with pointed no button cuff placket. Single-stitched yoke and armhole seams. Double-stitched side and sleeve seams.