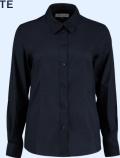

# **Oxford Blouse Long Sleeved**

### KK361

**AVAILABLE IN BLACK, FRENCH NAVY, LIGHT BLUE & WHITE** 70% Cotton, 30% Polyester, 135gsm.

A comfortable yet hard wearing cotton rich long sleeve women's Oxford shirt. Highly functional features include easy-iron properties and ability to be washed at 50°c. Soft interlined fused stand-up collar. Two pleats at back. Rounded hem. Back yoke. One adjustable button cuff with pointed no button cuff placket. Single-stitched yoke and armhole seams. Double-stitched side and sleeve seams.