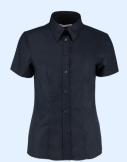

## **Oxford Shirt Short Sleeved**

## SIZES: 14", 14.5", 15", 15.5", 16", 16.5", 17", 17.5", 18", 18.5", 19", 19.5", 20", 21", 22", 23"

#### KK350

#### **AVAILBLE IN 5 COLOURS**

70% Cotton, 30% Polyester, 135gsm.

A comfortable yet hard wearing cotton rich short sleeve Oxford shirt. Highly functional features include easy-iron properties and ability to be washed at 50°c. Fused standup button-down collar. Chest pocket. Doubled-stitched side and sleeve seams. Rounded hem. Two pleats at back. Two spare buttons. Single needle stitched yoke and armholes. Back yoke.