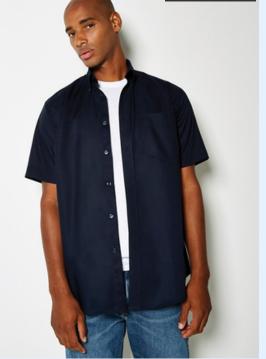

## **Oxford Shirt Short Sleeved**

#### **AVAILBLE IN 5 COLOURS**

70% Cotton, 30% Polyester, 135gsm.

A comfortable yet hard wearing cotton rich short sleeve Oxford shirt. Highly functional features include easy-iron properties and ability to be washed at 50°c. Fused standup button-down collar. Chest pocket. Doubled-stitched side and sleeve seams. Rounded hem. Two pleats at back. Two spare buttons. Single needle stitched yoke and armholes. Back yoke.