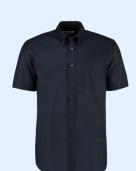

## **Oxford Shirt Short Sleeved**

#### **AVAILBLE IN 5 COLOURS**

70% Cotton, 30% Polyester, 135gsm.

A comfortable yet hard wearing cotton rich short sleeve Oxford shirt. Highly functional features include easy-iron properties and ability to be washed at 50°c. Fused standup button-down collar. Chest pocket. Doubled-stitched side and sleeve seams. Rounded hem. Two pleats at back. Two spare buttons. Single needle stitched yoke and armholes. Back yoke.