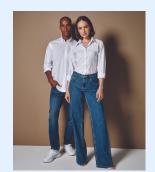

# **Oxford Shirt Long Sleeved**

#### AVAILBLE IN BLACK, FRENCH NAVY, LIGHT BLUE & WHITE

70% Cotton, 30% Polyester, 135gsm.

A comfortable yet hard wearing cotton rich long sleeve Oxford shirt. Highly functional features include easy-iron properties and ability to be washed at 50°c. Fused standup button-down collar. Chest pocket. Double-stitched side and sleeve seams. One-button adjustable cuffs with buttoned cuff placket. Rounded hem. Single needle stitched yoke and armholes, back yoke. Two pleats at back.

# **Oxford Blouse Long Sleeved**

### KK361

**AVAILABLE IN BLACK, FRENCH NAVY, LIGHT BLUE & WHITE** 70% Cotton, 30% Polyester, 135gsm.

A comfortable yet hard wearing cotton rich long sleeve women's Oxford shirt. Highly functional features include easy-iron properties and ability to be washed at 50°c. Soft interlined fused stand-up collar. Two pleats at back. Rounded hem. Back yoke. One adjustable button cuff with pointed no button cuff placket. Single-stitched yoke and armhole seams. Double-stitched side and sleeve seams.