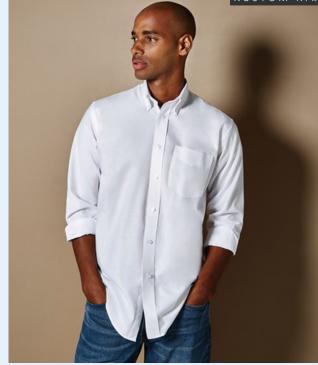

# **Oxford Shirt Long Sleeved**

#### AVAILBLE IN BLACK, FRENCH NAVY, LIGHT BLUE & WHITE

70% Cotton, 30% Polyester, 135gsm.

A comfortable yet hard wearing cotton rich long sleeve Oxford shirt. Highly functional features include easy-iron properties and ability to be washed at 50°c. Fused standup button-down collar. Chest pocket. Double-stitched side and sleeve seams. One-button adjustable cuffs with buttoned cuff placket. Rounded hem. Single needle stitched yoke and armholes, back yoke. Two pleats at back.