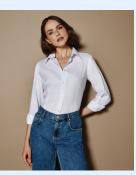

# **Oxford Blouse Long Sleeved**

### KK361

**AVAILABLE IN BLACK, FRENCH NAVY, LIGHT BLUE & WHITE** 70% Cotton, 30% Polyester, 135gsm.

A comfortable yet hard wearing cotton rich long sleeve women's Oxford shirt. Highly functional features include easy-iron properties and ability to be washed at 50°c. Soft interlined fused stand-up collar. Two pleats at back. Rounded hem. Back yoke. One adjustable button cuff with pointed no button cuff placket. Single-stitched yoke and armhole seams. Double-stitched side and sleeve seams.