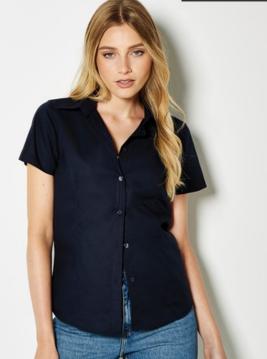

# **Oxford Blouse Short Sleeved**

## SIZES: 6, 8, 10, 12, 14, 16, 18, 20, 22, 24, 26, 28

### KK360

## AVAILABLE IN 5 COLOURS

70% Cotton, 30% Polyester, 135gsm.

A comfortable yet hardwearing cotton rich short sleeve women's Oxford shirt, that is suitable for a range of corporate environments. Highly functional features include easy-iron properties and ability to be washed at 50°c. Soft interlined fused collar. Rounded hem. Single stitching around armholes. Double-stitched sleeve and side seams. Two front darts. Two back darts. Spare button.