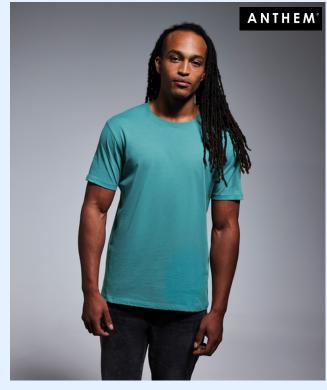

## **Anthem T-Shirt**

### SIZES: XS, S, M, L, XL, 2XL, 3XL, 4XL, 5XL, 6XL

### AM020

### AVAILABLE IN 23 COLOURS

100% Organic Cotton. Marl colours: 60% Organic Cotton, 40% Recycled Polyester, 145gsm.

An iconic t-shirt with a retail fashion fit, incredibly soft-feel finish and the ultimate ribbed crew neck. All with chain stitch detailing on the shoulders and nape of the neck, twin-needle stitching to the hem and cuffs, and a selfcoloured size pip. 32's cotton count. Self-coloured neck size label.