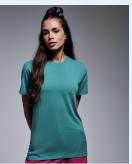

## Softstyle<sup>™</sup> Adult Ringspun T-Shirt

### SIZES: S, M, L, XL, 2XL, 3XL, 4XL

#### GD001

#### **AVAILBLE IN 41 COLOURS**

100% Combed ringspun cotton. RS Sport Grey: 90% Cotton, 10% Polyester. All heathers: 65% Polyester, 35% Cotton. Antique Cherry, Antique Heliconia, Antique Sapphire: 90% Cotton, 10% Polyester. Blackberry: 35% Cotton, 65% Polyester. Graphite Heather: 50% Cotton, 50% Polyester, White 144gsm, Colours 153gsm. This pre-shrunk cotton Jersey is knit exclusively of deluxe 30s Softstyle<sup>™</sup> yarns, resulting in a lightweight, highly uniform fabric. With Euro fit shoulders and arms for a fitted look, it's a modern-day essential. Seamless twin needle 3/4" collar. Rolled forward shoulders for better fit. Twin needle sleeve and bottom hem. Quarter turned to eliminate centre crease.