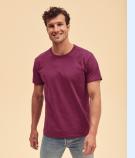

## **Anthem T-Shirt**

### SIZES: XS, S, M, L, XL, 2XL, 3XL, 4XL, 5XL, 6XL

### AM020

### AVAILABLE IN 23 COLOURS

100% Organic Cotton. Marl colours: 60% Organic Cotton, 40% Recycled Polyester, 145gsm.

An iconic t-shirt with a retail fashion fit, incredibly soft-feel finish and the ultimate ribbed crew neck. All with chain stitch detailing on the shoulders and nape of the neck, twin-needle stitching to the hem and cuffs, and a selfcoloured size pip. 32's cotton count. Self-coloured neck size label.