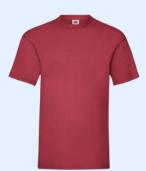

## Valueweight T

### SIZES: S, M, L, XL, 2XL, 3XL, 4XL, 5XL

### SS030

### AVAILABLE IN 33 COLOURS

100% Cotton. Ash: 99% Cotton, 1% Polyester. Heather Grey: 97% Cotton, 3% Polyester, White 160gsm, Colours 165gsm. With a fine knit gauge for enhanced printability, the Valueweight T is perfect for retail, licensing, tourism and more. Details include a crew neck with cotton/Lycra® rib and a self-fabric back neck tape. This T offers a classic fit. Twin needle stitching detail on neck, sleeves and hem. Tubular body (4XL and 5XL have side seams).