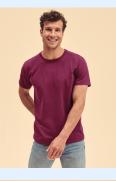

## **Anthem T-Shirt**

### SIZES: XS, S, M, L, XL, 2XL, 3XL, 4XL, 5XL, 6XL

### AM020

### AVAILABLE IN 23 COLOURS

100% Organic Cotton. Marl colours: 60% Organic Cotton, 40% Recycled Polyester, 145gsm.

An iconic t-shirt with a retail fashion fit, incredibly soft-feel finish and the ultimate ribbed crew neck. All with chain stitch detailing on the shoulders and nape of the neck, twin-needle stitching to the hem and cuffs, and a selfcoloured size pip. 32's cotton count. Self-coloured neck size label.