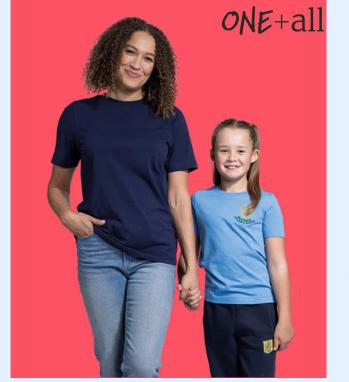

## **T-SHIRTS**

### The Making of The Classic Tee

### SIZES: XS, S, M, L, XL, 2XL, 3XL

### AVAILBLE IN 13 COLOURS

100% cotton. A 100% cotton t-shirt with a classic fit, The Classic Tee is comfortable to wear and looks great on kids and adults.