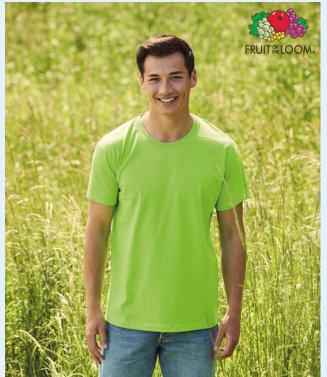

## Valueweight T

### SIZES: S, M, L, XL, 2XL, 3XL, 4XL, 5XL

### SS030

### AVAILABLE IN 33 COLOURS

100% Cotton. Ash: 99% Cotton, 1% Polyester. Heather Grey: 97% Cotton, 3% Polyester, White 160gsm, Colours 165gsm. With a fine knit gauge for enhanced printability, the Valueweight T is perfect for retail, licensing, tourism and more. Details include a crew neck with cotton/Lycra® rib and a self-fabric back neck tape. This T offers a classic fit. Twin needle stitching detail on neck, sleeves and hem. Tubular body (4XL and 5XL have side seams).