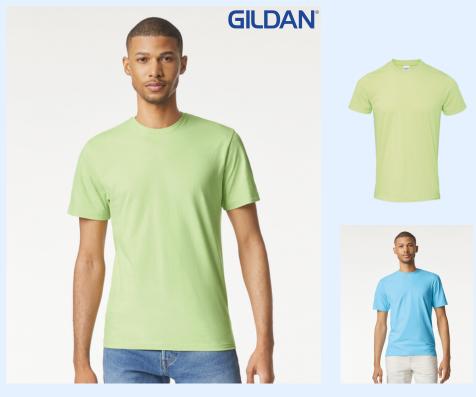

# **T-SHIRTS**

## Softstyle<sup>™</sup> Adult Ringspun T-Shirt

### SIZES: S, M, L, XL, 2XL, 3XL, 4XL

#### GD001

#### **AVAILBLE IN 41 COLOURS**

100% Combed ringspun cotton. RS Sport Grey: 90% Cotton, 10% Polyester. All heathers: 65% Polyester, 35% Cotton. Antique Cherry, Antique Heliconia, Antique Sapphire: 90% Cotton, 10% Polyester. Blackberry: 35% Cotton, 65% Polyester. Graphite Heather: 50% Cotton, 50% Polyester, White 144gsm, Colours 153gsm. This pre-shrunk cotton Jersey is knit exclusively of deluxe 30s Softstyle<sup>™</sup> yarns, resulting in a lightweight, highly uniform fabric. With Euro fit shoulders and arms for a fitted look, it's a modern-day essential. Seamless twin needle 3/4" collar. Rolled forward shoulders for better fit. Twin needle sleeve and bottom hem. Quarter turned to eliminate centre crease.