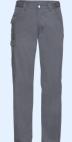

### **Polycotton Twill Workwear Trousers**

SIZES: 28", 30", 32", 34", 36", 38", 40", 42", 44", 46", 48", Inside Leg: R32", L34"

### AVAILBLE IN BLACK, CONVOY GREY & FRENCH NAVY

65% Polyester, 35% Cotton twill, 245gsm.

Contemporary designed workwear trousers with an expandable waist for added comfort, suitable for a wide variety of work environments. Cargo pocket on right leg. 2 back pockets with pocket flaps. Mobile phone pocket.