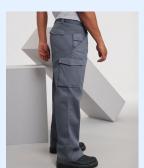

## Slate Holster Trousers Regular Fit

SIZES: S(30/32"), M(33/34"), L(36/38"), XL(40/41"), 2XL(42/44")

### PW342

### **AVAILABLE IN BLACK & DARK NAVY**

Kingsmill, 300gsm.

This rugged trouser is constructed using our 300g Kingsmill fabric the Slate Trouser offers extra strength and abrasion resistance. Winning features include tuck away holster pockets knee pad pockets hammer loop and low profile branding. The mobile phone pocket is lined with anti shock fabric and will accommodate new smart phone dimensions.