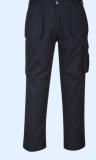

### **Polycotton Twill Workwear Trousers**

SIZES: 28", 30", 32", 34", 36", 38", 40", 42", 44", 46", 48", Inside Leg: R32", L34"

### AVAILBLE IN BLACK, CONVOY GREY & FRENCH NAVY

65% Polyester, 35% Cotton twill, 245gsm.

Contemporary designed workwear trousers with an expandable waist for added comfort, suitable for a wide variety of work environments. Cargo pocket on right leg. 2 back pockets with pocket flaps. Mobile phone pocket.