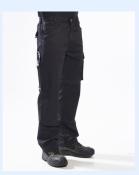

## Slate Holster Trousers Regular Fit

SIZES: S(30/32"), M(33/34"), L(36/38"), XL(40/41"), 2XL(42/44")

### **AVAILABLE IN BLACK & DARK NAVY**

Kingsmill, 300gsm.

This rugged trouser is constructed using our 300g Kingsmill fabric the Slate Trouser offers extra strength and abrasion resistance. Winning features include tuck away holster pockets knee pad pockets hammer loop and low profile branding. The mobile phone pocket is lined with anti shock fabric and will accommodate new smart phone dimensions.