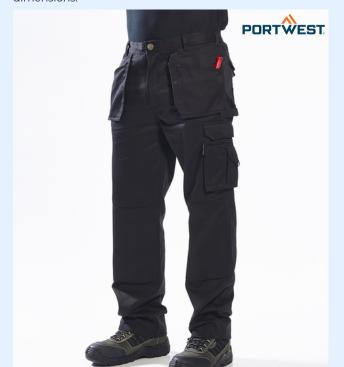

## Slate Holster Trousers Regular Fit

SIZES: S(30/32"), M(33/34"), L(36/38"), XL(40/41"), 2XL(42/44")

### **AVAILABLE IN BLACK & DARK NAVY**

Kingsmill, 300gsm.

This rugged trouser is constructed using our 300g Kingsmill fabric the Slate Trouser offers extra strength and abrasion resistance. Winning features include tuck away holster pockets knee pad pockets hammer loop and low profile branding. The mobile phone pocket is lined with anti shock fabric and will accommodate new smart phone dimensions.