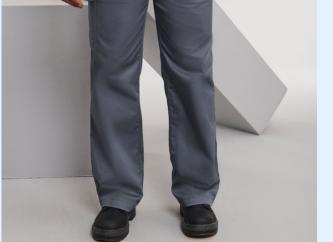

## Slate Holster Trousers Regular Fit

SIZES: S(30/32"), M(33/34"), L(36/38"), XL(40/41"), 2XL(42/44")

### PW342

### **AVAILABLE IN BLACK & DARK NAVY**

Kingsmill, 300gsm.

This rugged trouser is constructed using our 300g Kingsmill fabric the Slate Trouser offers extra strength and abrasion resistance. Winning features include tuck away holster pockets knee pad pockets hammer loop and low profile branding. The mobile phone pocket is lined with anti shock fabric and will accommodate new smart phone dimensions.