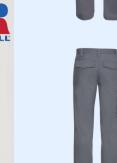

### **Polycotton Twill Workwear Trousers**

SIZES: 28", 30", 32", 34", 36", 38", 40", 42", 44", 46", 48", Inside Leg: R32", L34"

### AVAILBLE IN BLACK, CONVOY GREY & FRENCH NAVY

65% Polyester, 35% Cotton twill, 245gsm.

Contemporary designed workwear trousers with an expandable waist for added comfort, suitable for a wide variety of work environments. Cargo pocket on right leg. 2 back pockets with pocket flaps. Mobile phone pocket.