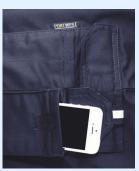

### **AVAILABLE IN BLACK & DARK NAVY**

Kingsmill, 300gsm.

This rugged trouser is constructed using our 300g Kingsmill fabric the Slate Trouser offers extra strength and abrasion resistance. Winning features include tuck away holster pockets knee pad pockets hammer loop and low profile branding. The mobile phone pocket is lined with anti shock fabric and will accommodate new smart phone dimensions.